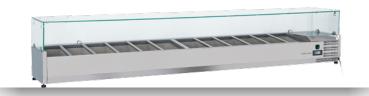

## **GENERAL FEATURES**

| Refrigerated horizontale showcase (Pans GN1/3)            | • |
|-----------------------------------------------------------|---|
| Stainless Steel exterior and interior                     | • |
| Static Cooling                                            | • |
| Automatic compressor cycle defrost                        | • |
| Single copper pipe evaporator (No welding in the foaming) | • |
| <u>Digital Thermostat</u>                                 | • |
| N.4 Adjustable feet                                       | • |
| Spacer set included                                       | • |
| GN1/3 Pans are not included with the unit                 | • |
| Tempered glass top                                        | • |
| Energy efficiency class: -                                | • |