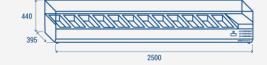

## **PRODUCT DIMENSIONS**

## **TECHNICAL SPECIFICATIONS**

| Capacity                         | 108 L        |
|----------------------------------|--------------|
| Temperature                      | +2° ~ +8°C   |
| Consumption                      | 2.5 kWh/24h  |
| Rated Power                      | 160 W        |
| Noise level                      | 56 dB(A)     |
| Net Weight                       | 66 Kg        |
| Gross Weight                     | 108 Kg       |
| External Dimensions (WxDxH mm)   | 2500x395x440 |
| Internal Dimensions (WxDxH mm)   | 2150x310x163 |
| Packaging dimensions (WxDxH mm)  | 2630x465x445 |
| Loading quantities 20'/40'/40'HQ | 40/80/80     |